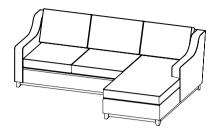

**3 SEATER SOFA** W2040mm D1020mm H930mm

**2 SEATER SOFA** W1780mm D1020mm H930mm

**CHAISE END SOFA** W2510mm D1830mm H930mm

# **2 SCATTER CUSHIONS**

W500mm H500mm

W860mm D1020mm H930mm

**ARMCHAIR** W860mm D1020mm H930mm

**CORNER SOFA** W2670mm D2670mm H930mm

HANDMADE IN BRITAIN