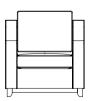

# **2 SCATTER CUSHIONS**

W500mm H500mm

W860mm D1020mm H930mm

**ARMCHAIR** W860mm D1020mm H930mm

**CORNER SOFA** W2670mm D2670mm H930mm

HANDMADE IN BRITAIN