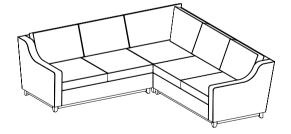

# **2 SCATTER CUSHIONS**

W500mm H500mm

W860mm D1020mm H930mm

**ARMCHAIR** W860mm D1020mm H930mm

**CORNER SOFA** W2670mm D2670mm H930mm

HANDMADE IN BRITAIN