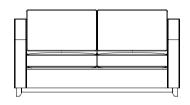

**3 SEATER SOFA** W2040mm D1020mm H930mm

**2 SEATER SOFA** W1780mm D1020mm H930mm

**CHAISE END SOFA** W2510mm D1830mm H930mm